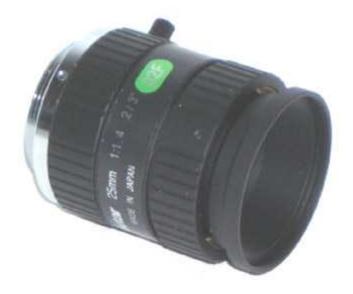

## 85225 - 25 mm Lens

FIND-R-SCOPE, 25 mm, f/1.4 Standard C-Mount Lens with Manual Iris.

**The FIND-R-SCOPE® 85225 25 mm, f/1.4 lens** is for use with Infrared Viewers/Cameras part numbers 85400, 85345,86400 and 86345. It is an f/1.4 speed lens with built in iris.

This lens can also be used with model 89400 or with models 84499 and 84499-5 when the adapter ring is used.

When used with model 84499 or 84499-5, this optional f/1.4, 25 mm lens provides approximately a 31degree field of view and a magnification of 0.22 at its close focus distance of 114.3 mm, (4.5"). When used with model 89400, the lens provides approximately a 14 degree field of view and a magnification of 0.22 at its close focus distance of 114.3 mm, (4.5").

The built-in manual iris can be used to control intensity and increase the depth-of-field. This helps to reduce the necessity to refocus for changes in distance.